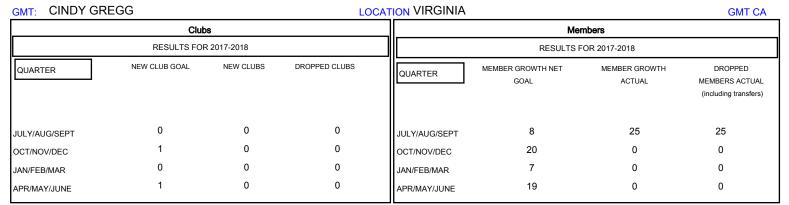

## District 24 E

Results as of: 09/30/2017

| DROPPED CLUBS: 0 |    | 12 CLUBS OF 34 ADDED 1 OR MORE<br>NEW MEMBERS | GENDER DISTRIBUTION           MALE         645 (72.64%)           FEMALE         243 (27.36%) |     |
|------------------|----|-----------------------------------------------|-----------------------------------------------------------------------------------------------|-----|
| DROPPED MEMBERS  |    |                                               | Women Percentage Fiscal Year Goal: 30%                                                        |     |
| DECEASED         | 7  | CLICK HERE FOR CUMULATIVE  MEMBERSHIP DATA    | TOTAL FAMILY UNIT MEMBERS                                                                     | 153 |
| CLUB CANCELLED   | 0  |                                               |                                                                                               | 77  |
| OTHER            | 18 |                                               | FAMILY MEMBERS PAYING HALF  DUES                                                              |     |
| TOTAL            | 25 |                                               |                                                                                               |     |