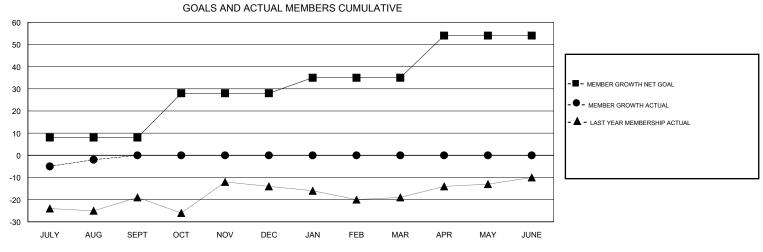

## District 24 E

Results as of: 09/30/2017

| DROPPED CLUBS: 0 |    | 12 CLUBS OF 34 ADDED 1 OR MORE<br>NEW MEMBERS | GENDER DISTRIBUTION           MALE         645 (72.64%)           FEMALE         243 (27.36%) |     |
|------------------|----|-----------------------------------------------|-----------------------------------------------------------------------------------------------|-----|
| DROPPED MEMBERS  |    |                                               | Women Percentage Fiscal Year Goal: 30%                                                        |     |
| DECEASED         | 7  | CLICK HERE FOR CUMULATIVE  MEMBERSHIP DATA    | TOTAL FAMILY UNIT MEMBERS                                                                     | 153 |
| CLUB CANCELLED   | 0  |                                               |                                                                                               | 77  |
| OTHER            | 18 |                                               | FAMILY MEMBERS PAYING HALF  DUES                                                              |     |
| TOTAL            | 25 |                                               |                                                                                               |     |