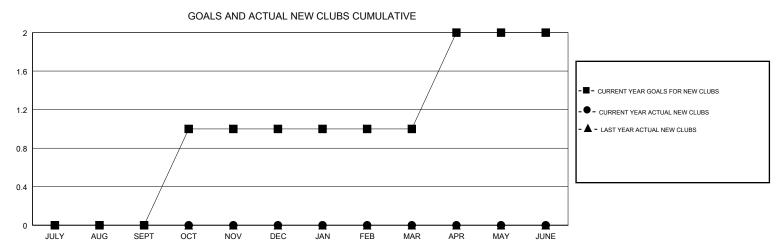

## District 24 E

Results as of: 09/30/2017

| DROPPED CLUBS: 0 |    | 12 CLUBS OF 34 ADDED 1 OR MORE<br>NEW MEMBERS | GENDER DISTRIBUTION           MALE         645 (72.64%)           FEMALE         243 (27.36%) |     |
|------------------|----|-----------------------------------------------|-----------------------------------------------------------------------------------------------|-----|
| DROPPED MEMBERS  |    |                                               | Women Percentage Fiscal Year Goal: 30%                                                        |     |
| DECEASED         | 7  | CLICK HERE FOR CUMULATIVE  MEMBERSHIP DATA    | TOTAL FAMILY UNIT MEMBERS                                                                     | 153 |
| CLUB CANCELLED   | 0  |                                               |                                                                                               | 77  |
| OTHER            | 18 |                                               | FAMILY MEMBERS PAYING HALF  DUES                                                              |     |
| TOTAL            | 25 |                                               |                                                                                               |     |